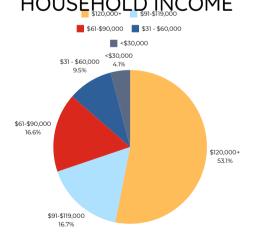

24 Sponsorship Information



in partnership with



#### **ABOUT THE RACE**

For more than 26 years "Sizzler" has been a favorite Labor Day tradition of serious & recreational runners & walkers alike. Event day features a 10K or 5K distance option that are fast courses and stroller friendly, duo team, and push-rim (5K only) friendly.

Participants receive amazing SWAG and an opportunity to visit and engage with our sponsors at our post-race celebration.

Sizzler also offers a To-Go option. Take our race to your place.

Sizzler attracts individuals and families from throughout the Metro Atlanta area and across the southeast. The virtual race attracts participants from across the United States. In 2023, 23 different states were represented.



#### PARTICIPANT DEMOGRAPHICS

updated 2023









#### **WHY WE RUN**

In August of 2023 Miles for Cystic Fibrosis officially merged with the Cystic Fibrosis Lifestyle Foundation (M4CF/CFLF). Together we strive to advance the physical and mental wellness of the cystic fibrosis community through education, direct support, & empowering opportunities.

Since 2012 "Sizzler" has raised more than \$490,000 as the flagship fundraiser for M4CF/CFLF. Big Peach Sizzler is owned and operated by M4CF/CFLF and therefore ALL proceeds from Sizzler support M4CF/CFLF's programs:

**BreatheStrong Recreation Grants** help people living with CF access regular physical exercise across the United States.

**Susan C. Burroughs Critical Needs Initiative** provides temporary financial assistance to those in need within the state of Georgia.

**Loretta Morri