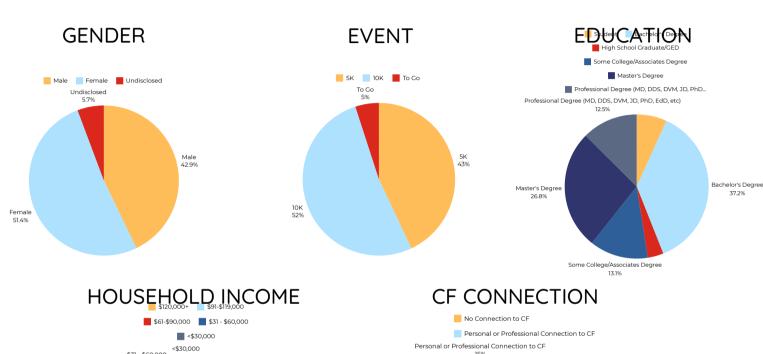

2024 Sponsorship Information



in partnership with



#### **ABOUT THE RACE**

For more than 26 years "Sizzler" has been a favorite Labor Day tradition of serious & recreational runners & walkers alike. Event day features a 10K or 5K distance option that are fast courses and stroller friendly, duo team, and push-rim (5K only) friendly.

Participants receive amazing SWAG and an opportunity to visit and engage with our sponsors at our post-race celebration.

Sizzler also offers a To-Go option. Take our race to your place.

Sizzler attracts individuals and families from throughout the Metro Atlanta area and across the southeast. The virtual race attracts participants from across the United States. In 2023, 23 different states were represented.



#### PARTICIPANT DEMOGRAPHICS

updated 2023









#### **WHY WE RUN**

In August of 2023 Miles for Cystic Fibrosis officially merged with the Cystic Fibrosis Lifestyle Foundation (M4CF/CFLF). Together we strive to advance the physical and mental wellness of the cystic fibrosis community through education, direct support, & empowering opportunities.

Since 2012 "Sizzler" has raised more than \$490,000 as the flagship fundraiser for M4CF/CFLF. Big Peach Sizzler is owned and operated by M4CF/CFLF and therefore ALL proceeds from Sizzler support M4CF/CFLF's programs:

**BreatheStrong Recreation Grants** help people living with CF access regular physical exercise across the United States.

**Susan C. Burroughs Critical Needs Initiative** provides temporary financial assistance to those in need within the state of Georgia.

**Loretta Mor