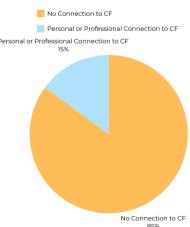

Sponsorship Information



in partnership with



#### **ABOUT THE RACE**

For more than 26 years "Sizzler" has been a favorite Labor Day tradition of serious & recreational runners & walkers alike. Event day features a 10K or 5K distance option that are fast courses and stroller friendly, duo team, and push-rim (5K only) friendly.

Participants receive amazing SWAG and an opportunity to visit and engage with our sponsors at our post-race celebration.

Sizzler also offers a To-Go option. Take our race to your place.

Sizzler attracts individuals and families from throughout the Metro Atlanta area and across the southeast. The virtual race attracts participants from across the United States. In 2023, 23 different states were represented.



#### PARTICIPANT DEMOGRAPHICS

updated 2023









#### **WHY WE RUN**

In August of 2023 Miles for Cystic Fibrosis officially merged with the Cystic Fibrosis Lifestyle Foundation (M4CF/CFLF). Together we strive to advance the physical and mental wellness of the cystic fibrosis community through education, direct support, & empowering opportunities.

Since 2012 "Sizzler" has raised more than \$490,000 as the flagship fundraiser for M4CF/CFLF. Big Peach Sizzler is owned and operated by M4CF/CFLF and therefore ALL proceeds from Sizzler support M4CF/CFLF's programs:

**BreatheStrong Recreation Grants** help people living with CF access regular physical exercise across the United States.

**Susan C. Burroughs Critical Needs Initiative** provides temporary financial assistance to those in need within the state of Georgia.

**Loretta Morris